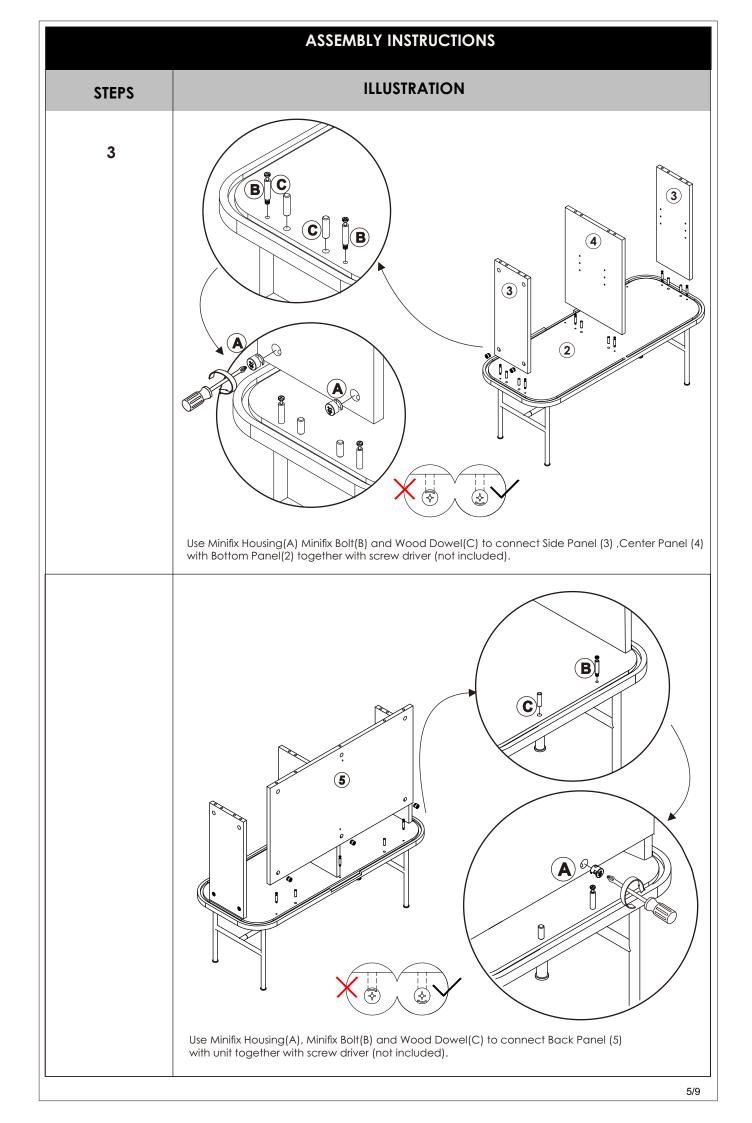

PIN            | 4        | - A A A A A A A A A A A A A A A A A A A |  |  |
| G                                                                                             | JF SCREW (Ø6 X 12MM) | 4        | THUR                                    |  |  |
| Н                                                                                             | ALLEN KEY M4         | 1        |                                         |  |  |
| I                                                                                             | TIPPING HARDWARE     | 2        |                                         |  |  |
| J                                                                                             | FISCHER              | 2        |                                         |  |  |











# ASSEMBLY INSTRUCTIONS

#### **ASSEMBLY TIPS:**

Please check parts and hardware before assembling. Follow each instruction step by step. Place a protective pad or piece of cardboard on the floor while assembling your item on top of it. Remove all parts from the carton and separate them into part numbers/groups as indicated on the part list. Please follow instructions in the sequence as numbered to assure fast/easy assembly.

#### WARNING:

Don't attempt to repair or modify parts that are broken or defective - if you find a broken part please contact us for replacement. Keep all hardware parts out of the reach of children.

### FURNITURE CARE:

Following these few basic steps will help to ensure that you enjoy your furniture for a long time:

Do not expose your furniture to direct