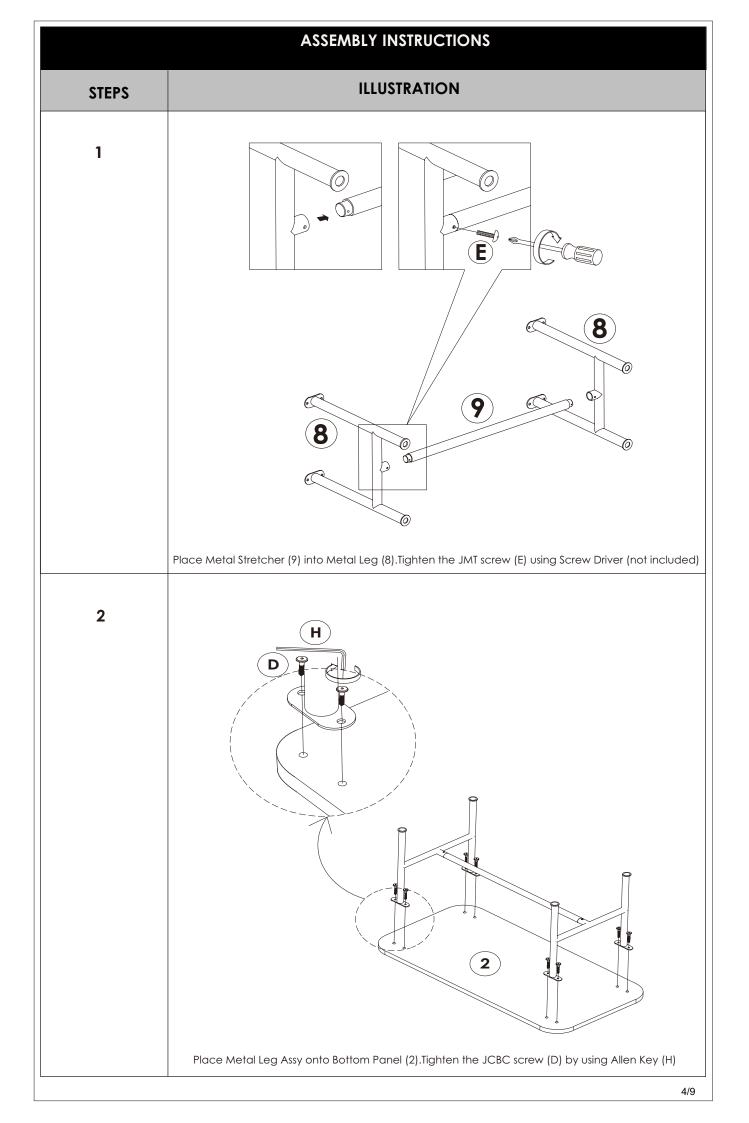

LF PIN            | 4        | - A A A A A A A A A A A A A A A A A A A |  |  |
| G                                                                                             | JF SCREW (Ø6 X 12MM) | 4        | THUR                                    |  |  |
| Н                                                                                             | ALLEN KEY M4         | 1        |                                         |  |  |
| I                                                                                             | TIPPING HARDWARE     | 2        |                                         |  |  |
| J                                                                                             | FISCHER              | 2        |                                         |  |  |











# ASSEMBLY INSTRUCTIONS

#### **ASSEMBLY TIPS:**

Please check parts and hardware before assembling. Follow each instruction step by step. Place a protective pad or piece of cardboard on the floor while assembling your item on top of it. Remove all parts from the carton and separate them into part numbers/groups as indicated on the part list. Please follow instructions in the sequence as numbered to assure fast/easy assembly.

#### WARNING:

Don't attempt to repair or modify parts that are broken or defective - if you find a broken part please contact us for replacement. Keep all hardware parts out of the reach of children.

### FURNITURE CARE:

Following these few basic steps will help to ensure that you enjoy your furniture for a long time:

Do not expose your furniture to dire