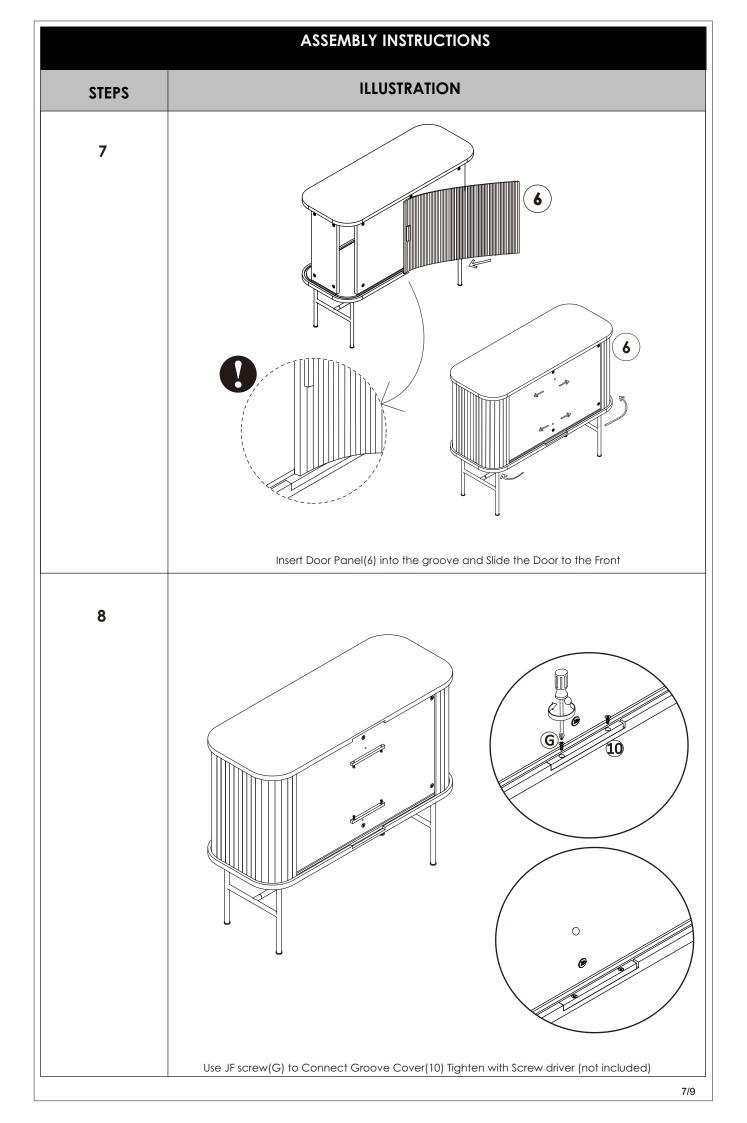

| 4        | - A A A A A A A A A A A A A A A A A A A |  |  |
| G                                                                                             | JF SCREW (Ø6 X 12MM) | 4        | THUR                                    |  |  |
| Н                                                                                             | ALLEN KEY M4         | 1        |                                         |  |  |
| I                                                                                             | TIPPING HARDWARE     | 2        |                                         |  |  |
| J                                                                                             | FISCHER              | 2        |                                         |  |  |











# ASSEMBLY INSTRUCTIONS

#### **ASSEMBLY TIPS:**

Please check parts and hardware before assembling. Follow each instruction step by step. Place a protective pad or piece of cardboard on the floor while assembling your item on top of it. Remove all parts from the carton and separate them into part numbers/groups as indicated on the part list. Please follow instructions in the sequence as numbered to assure fast/easy assembly.

#### WARNING:

Don't attempt to repair or modify parts that are broken or defective - if you find a broken part please contact us for replacement. Keep all hardware parts out of the reach of children.

### FURNITURE CARE:

Following these few basic steps will help to ensure that you enjoy your furniture for a long time:

Do not expose your furniture to direct sun