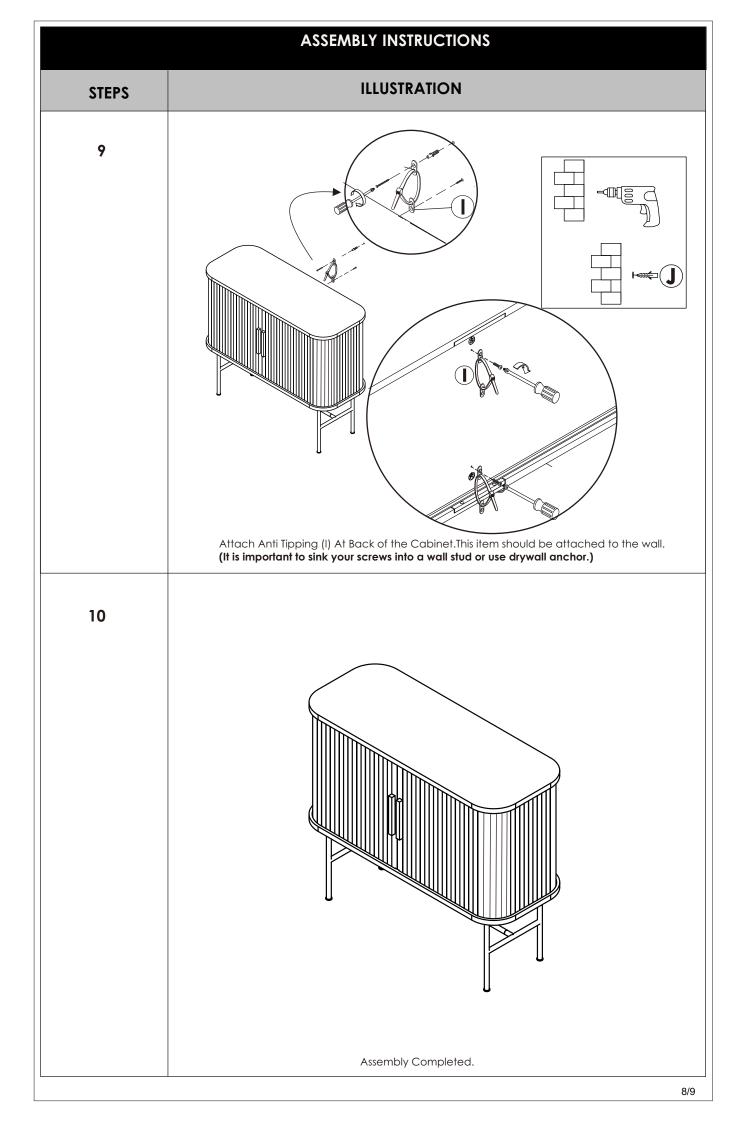

| 4        | - A A A A A A A A A A A A A A A A A A A |  |  |
| G                                                                                             | JF SCREW (Ø6 X 12MM) | 4        | THUR                                    |  |  |
| Н                                                                                             | ALLEN KEY M4         | 1        |                                         |  |  |
| I                                                                                             | TIPPING HARDWARE     | 2        |                                         |  |  |
| J                                                                                             | FISCHER              | 2        |                                         |  |  |











# ASSEMBLY INSTRUCTIONS

#### **ASSEMBLY TIPS:**

Please check parts and hardware before assembling. Follow each instruction step by step. Place a protective pad or piece of cardboard on the floor while assembling your item on top of it. Remove all parts from the carton and separate them into part numbers/groups as indicated on the part list. Please follow instructions in the sequence as numbered to assure fast/easy assembly.

#### WARNING:

Don't attempt to repair or modify parts that are broken or defective - if you find a broken part please contact us for replacement. Keep all hardware parts out of the reach of children.

### FURNITURE CARE:

Following these few basic steps will help to ensure that you enjoy your furniture for a long time:

Do not expose your furniture to direct sunli