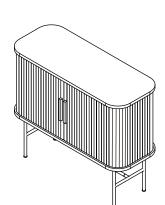

## ASSEMBLY INSTRUCTION



Product Name: ARINDA SIDEBOARD - NATURAL

| PART LIST<br>Before you begin, please layout all parts and ensure you have the correct count. |                 |          |              |  |  |
|-----------------------------------------------------------------------------------------------|-----------------|----------|--------------|--|--|
| PART                                                                                          | DESCRIPTION     | QUANTITY | ILLUSTRATION |  |  |
| 1                                                                                             | TOP PANEL       | 1        |              |  |  |
| 2                                                                                             | BOTTOM PANEL    | 1        |              |  |  |
| 3