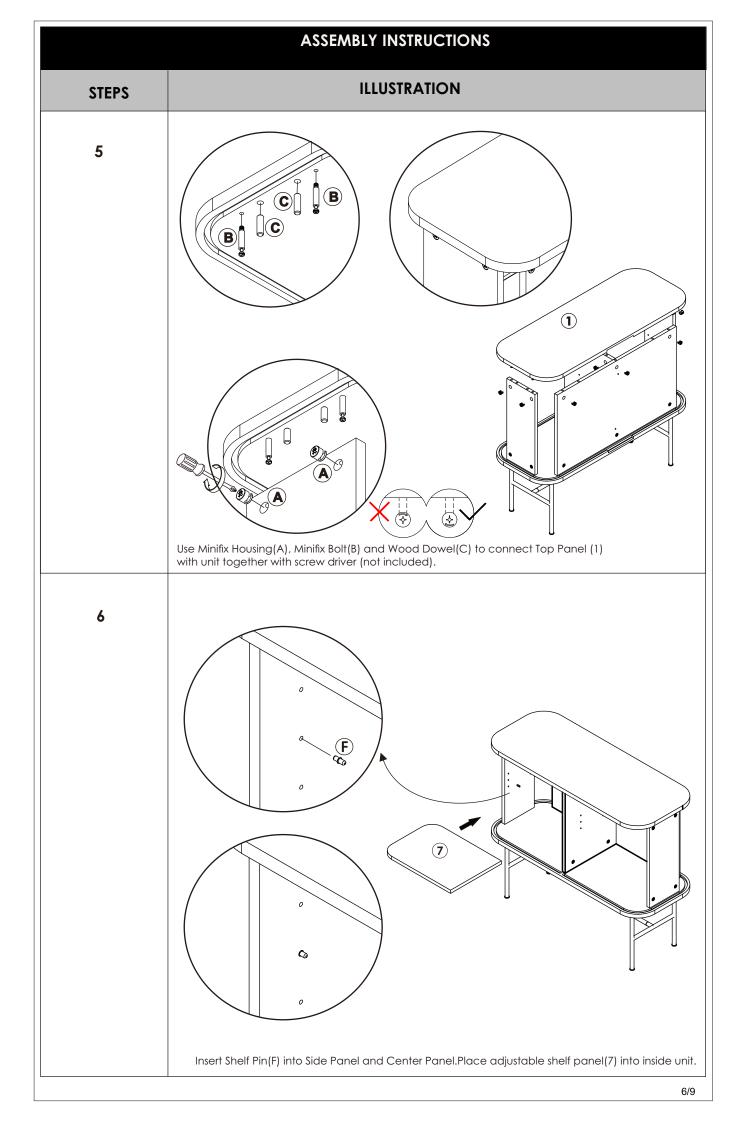

IN            | 4        | - A A A A A A A A A A A A A A A A A A A |  |  |
| G                                                                                             | JF SCREW (Ø6 X 12MM) | 4        | THUR                                    |  |  |
| Н                                                                                             | ALLEN KEY M4         | 1        |                                         |  |  |
| I                                                                                             | TIPPING HARDWARE     | 2        |                                         |  |  |
| J                                                                                             | FISCHER              | 2        |                                         |  |  |











# ASSEMBLY INSTRUCTIONS

#### **ASSEMBLY TIPS:**

Please check parts and hardware before assembling. Follow each instruction step by step. Place a protective pad or piece of cardboard on the floor while assembling your item on top of it. Remove all parts from the carton and separate them into part numbers/groups as indicated on the part list. Please follow instructions in the sequence as numbered to assure fast/easy assembly.

#### WARNING:

Don't attempt to repair or modify parts that are broken or defective - if you find a broken part please contact us for replacement. Keep all hardware parts out of the reach of children.

### FURNITURE CARE:

Following these few basic steps will help to ensure that you enjoy your furniture for a long time:

Do not expose your furniture to direct s